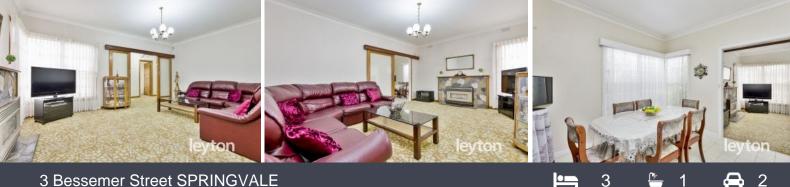

### 3 Bessemer Street SPRINGVALE

#### Property features:

- Formal lounge for relaxing and entertaining
- Remodelled open style gas kitchen/dining
- Ample storage, bench space/breakfast bar
- Three double bedrooms, main with built-ins
- Neat bathroom and laundry, separate w/c
- Low maintenance home, terracotta tiled roof