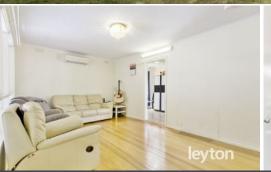

Features: formal lounge, 3 spacious bedrooms with 1 BIR, a sunroom, main bathroom with extra toilet, seperate toilets, 2 split air conditionings, timber floor, all gas appliances, locked up 1 car carport, big backyard for kids to play and fully fenced.