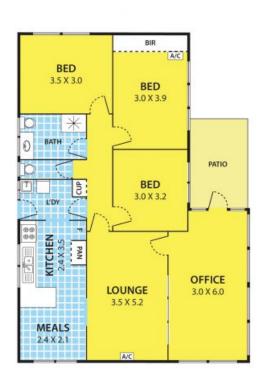

Features: formal lounge, 3 spacious bedrooms with 1 BIR, a sunroom, main bathroom with extra toilet, seperate toilets, 2 split air conditionings, timber floor, all gas appliances, locked up 1 car carport, big backyard for kids to play and fully fenced.

## 28 Jessie Street, NOBLE PARK

DISCLAIMER:

Please note plans are indicative only and not drawn to exact scale.

All dimensions are approximate