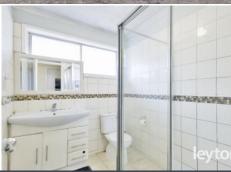

Features: formal lounge, 3 spacious bedrooms with 1 BIR, a sunroom, main bathroom with extra toilet, seperate toilets, 2 split air conditionings, timber floor, all gas appliances, locked up 1 car carport, big backyard for kids to play and fully fenced.