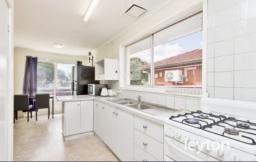

Features: formal lounge, 3 spacious bedrooms with 1 BIR, a sunroom, main bathroom with extra toilet, seperate toilets, 2 split air conditionings, timber floor, all gas appliances, locked up 1 car carport, big backyard for kids to play and fully fenced.