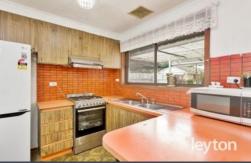

## Property features:

- Spacious lounge room adjoining to dining areas and kitchen
- 2 bedrooms with 1 BIR
- Rumpus room for relaxing/entertainment with your family and friends
- Central bathroom and laundry
- Polished timber floors throughout, tiles in kitchen and wet areas
- Split-system air conditioner, updated & separate W/C