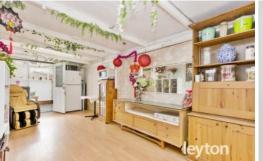

## Property features:

- Spacious lounge room adjoining to dining areas and kitchen
- 2 bedrooms with 1 BIR
- Rumpus room for relaxing/entertainment with your family and friends
- Central bathroom and laundry
- Polished timber floors throughout, tiles in kitchen and wet areas
- Split-system air conditioner, updated & separate W/C