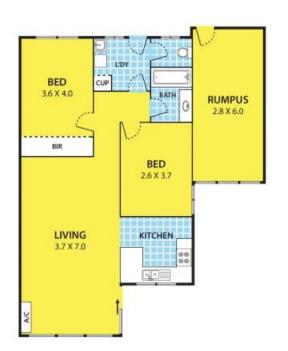

## Property features:

- Spacious lounge room adjoining to dining areas and kitchen
- 2 bedrooms with 1 BIR
- Rumpus room for relaxing/entertainment with your family and friends
- Central bathroom and laundry
- Polished timber floors throughout, tiles in kitchen and wet areas
- Split-system air conditioner, updated & separate W/C

## 2/12 Kelvin Grove, SPRINGVALE

DISCLAIMER:

Please note plans are indicative only and not drawn to exact scale.

All dimensions are approximate