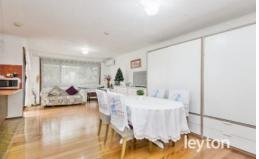

## Property features:

- Spacious lounge room adjoining to dining areas and kitchen
- 2 bedrooms with 1 BIR
- Rumpus room for relaxing/entertainment with your family and friends
- Central bathroom and laundry
- Polished timber floors throughout, tiles in kitchen and wet areas
- Split-system air conditioner, updated & separate W/C