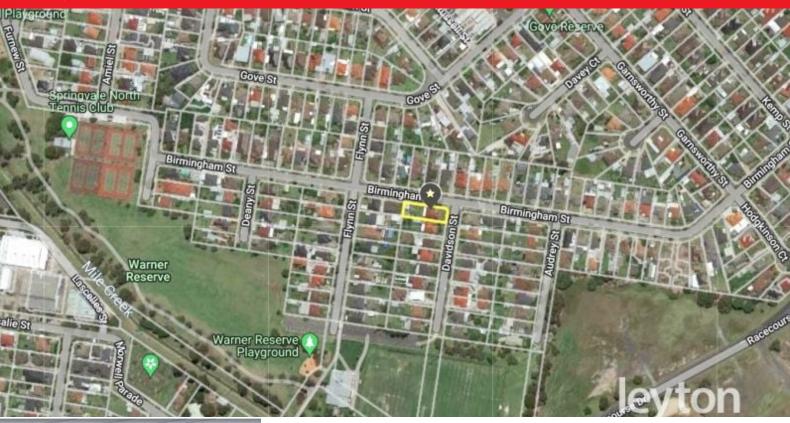

## 2 Davidson Street SPRINGVALE

## Prime Corner Block with Immense Potential (STCA)

Boasting a prominent corner block of approx. 720sqm in an ultra-convenient location. Well-maintained brick veneer home with three bedrooms presents an immediately comfortable lifestyle along with excellent scope for a multi-unit development site (subject to council approval). Potential-packed!

Positioned for success, it's just moments from excellent shopping and dining options, with Coles supermarket, specialty stores, Daniel's Donuts, Springvale Central, Bunnings, Homemaker Centre and major shopping centres all within easy reach. It's also close to a great choice of schools, parks, buses and Springvale station.