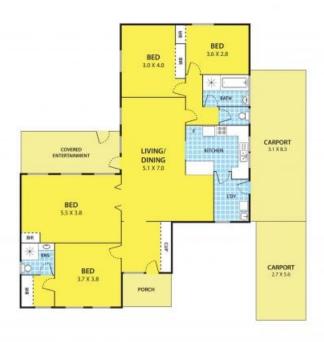

#### Property features:

- Open plan living/dining zones; ideal for modern lifestyles
- Neat and tidy kitchen with ample bench space & storage
- Four generous bedrooms, all with built-in robes
- Master has walk-in robe and ensuite, central bathroom
- Sunroom, polished floorboards, private garden, fruit trees

### 9 Waddington Crescent, SPRINGVALE SOUTH

DISCLAIMER:

Please note plans are indicative only and not drawn to exact scale.
All dimensions are approximate