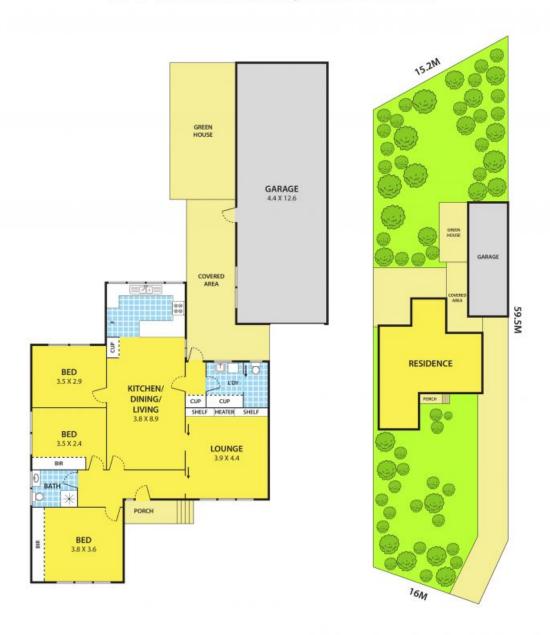

#### Property features:

- Classically comfortable lounge
- Open plan kitchen/meals/living
- Main bedroom offers built-ins
- Central bathroom, rear laundry
- Covered outdoor area, OSP
- Large backyard with a garage

## 63 Dunblane Road, NOBLE PARK

DISCLAIMER:

Please note plans are indicative only and not drawn to exact scale.

All dimensions are approximate