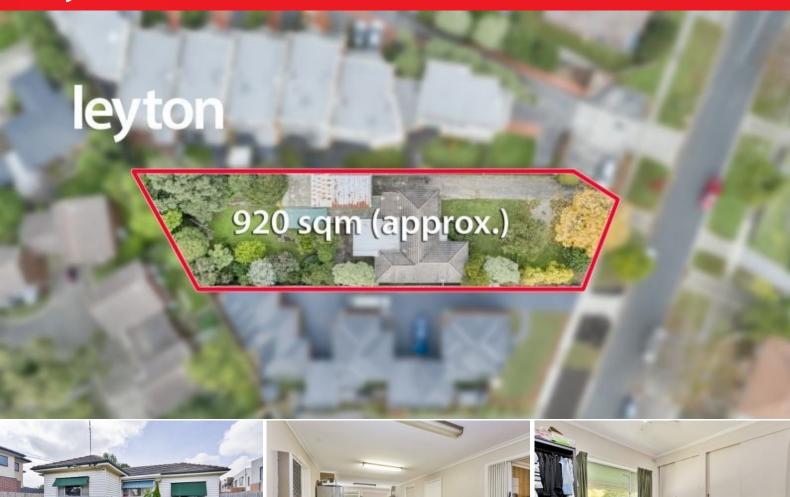

### Large block with dream development potential (STCA)

leyton

Set on a large block, approx. 920sqm, in a prime development pocket, this neat and tidy three bedroom property delivers outstanding scope for motivated property developers keen to redevelop and capitalise on the property's natural asset and investment potential (STCA).