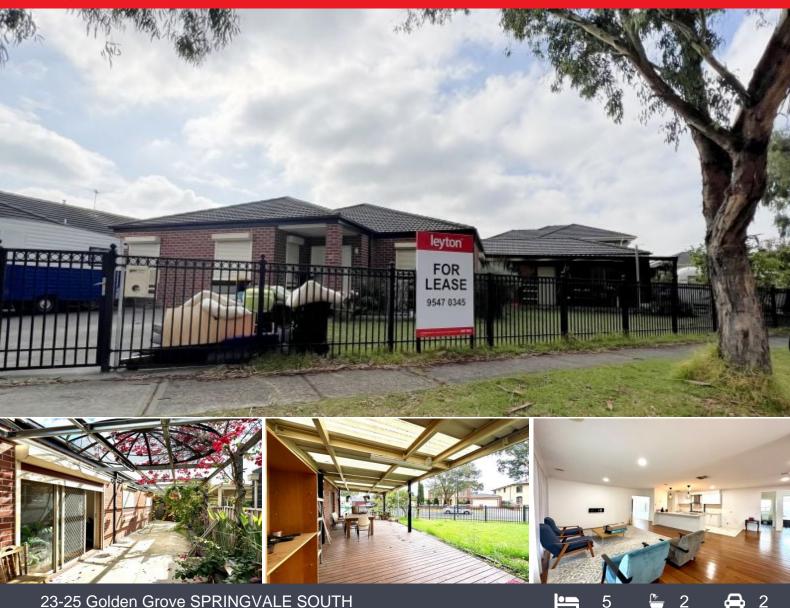

## 23-25 Golden Grove SPRINGVALE SOUTH

## Home for you available now

Locate in a quiet area, easy access to Springvale Road and Westall Road. With large front yard and 2 entrance that will give you more parking spaces.

Just 4 minutes to Darren Reserve Kindergarten and Keysborough Primary School. Short distance to Athol Road Primary School and Athol Shopping centre.

Features include:

- Open plan kitchen with large lounge room
- Family room
- 5 bedrooms: 3 with walk-in-robe and 1 with build-in-robe
- 2 bathrooms
- Laundry with build in cupboard and cabinet
- Floor board through out
- Ducted heating and cooling system
- Double garage and secure parking spaces