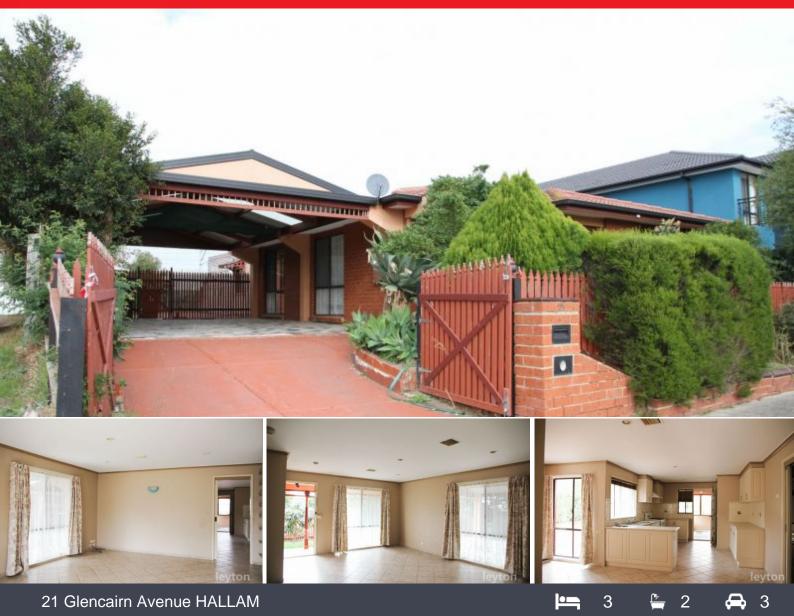

## 3 bedroom house

This beautiful property located in a convenient location within close to local schools, shops, Westfield Fountain Gate Shopping, Hallam train station and public transport.

The house offers 3 bedrooms, master with a full ensuite, the remaining bedrooms with built in robes, main bathroom and separate toilet, spacious lounge room, beautiful light and bright kitchen with join meal areas, gas appliances, the central ducted heating.

Additional features include floating floor, fantastic pergola and 4 car space carports.

leyton

Leyton Real Estate Pty Ltd 7 Warwick Avenue, SPRINGVALE VIC 3171 (03) 9547 0345 | leytonre.com.au