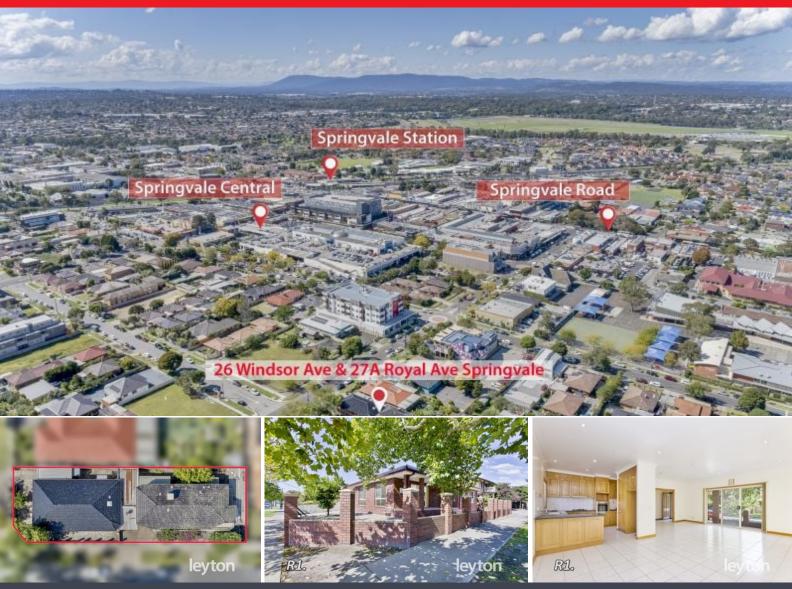

## Potential-packed corner block CZ1

A rare opportunity to acquire two properties on one title. Sharing a coveted corner block, 700sqm approximately, these low maintenance homes present exceptional appeal for multi-generational families, property investors and developers alike. In central Springvale, with Commercial 1 zoning CZ1, they also offer scope for business premises, medical suites, development (subject to council approval).

Located in Springvale Shopping Centre precinct, Springvale Centre activity zone, vibrant cultures and delicious eating, medical clinics and Train Station.

Property features:

- Residence 1 (R1): Single storey three-bedroom unit
- Lounge, dining room, all gas kitchen, ducted heating, Split AC, outdoor area
- Main bathroom, two toilets, built-in-robes, garage
- Residence 2 (R2): Double storey four-bedroom home
- Formal/informal living, dining zones and office
- Timber kitchen, ensuite master, three bathrooms, 3 toilets
- Covered entertainment zone, garage and carport, 2 driveways

## 26 WINDSOR AVE & 27A ROYAL AVENUE, SPRINGVALE