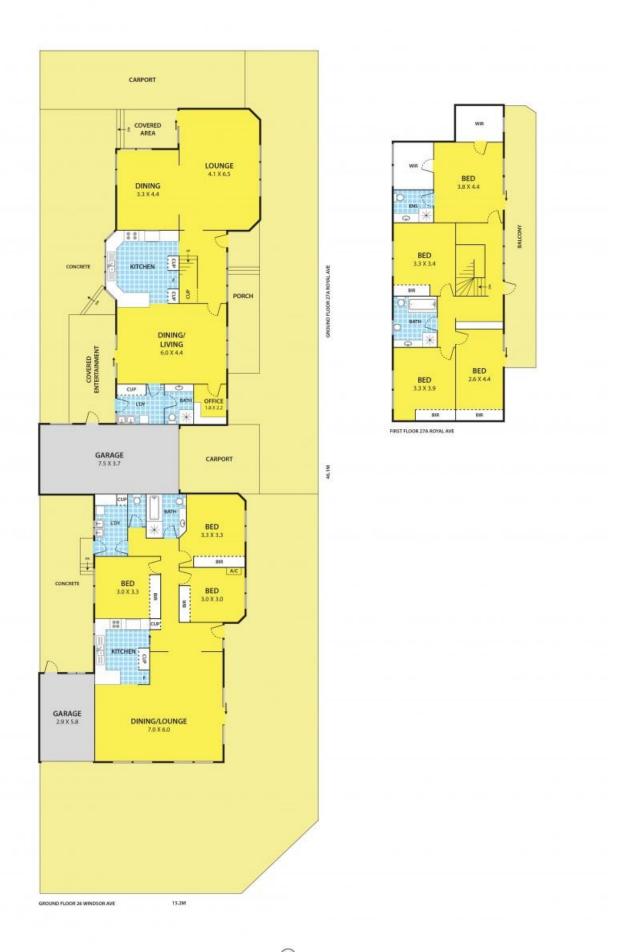

Located in Springvale Shopping Centre precinct, Springvale Centre activity zone, vibrant cultures and delicious eating, medical clinics and Train Station.

Property features:

- Residence 1 (R1): Single storey three-bedroom unit
- Lounge, dining room, all gas kitchen, ducted heating, Split AC, outdoor area
- Main bathroom, two toilets, built-in-robes, garage
- Residence 2 (R2): Double storey four-bedroom home
- Formal/informal living, dining zones and office
- Timber kitchen, ensuite master, three bathrooms, 3 toilets
- Covered entertainment zone, garage and carport, 2 driveways