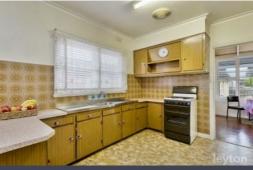

## 4 bedrooms Home

Property features include: 4 bedrooms all with built-in robes, renovated central bathroom with a separate toilet, spacious living area adjoining the kitchen and meals, second kitchen located in the single garage, gas heating and plenty of fruit and vegetables to enjoy in the backyard.