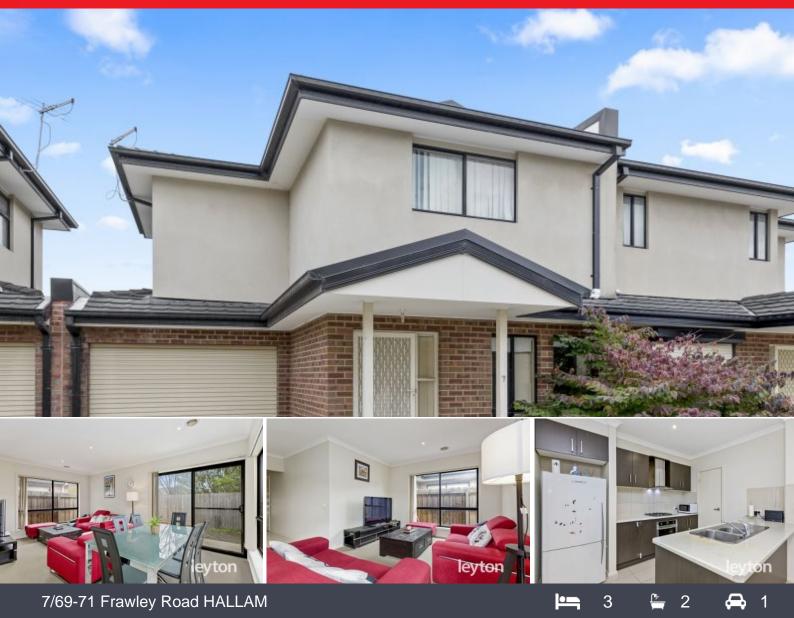

## Looking for your dream home in Hallam? Look no further than 7/69-71 Frawley Roa

This beautiful 3-bedroom, 2-bathroom townhouse boasts a range of features that will make you fall in love. With a single garage (complete with remote control access), courtyard, and water tank, you'll have everything you need to feel at home.

Inside, you'll find an open plan kitchen and living room, perfect for entertaining guests or spending time with family. The first bedroom comes complete with a full en-suite, while the second bedroom has a large built-in robe and semi en-suite. The third bedroom is also spacious and comfortable.

Other features of this stunning townhouse include a separate toilet upstairs, ducted heating, down lights throughout, and carpet in the living area and on the stairs. With bedrooms located downstairs, this home is perfect for those who love their privacy.

Located in the heart of Hallam, just across the road from the Hallam Recreation Reserve, Tennis Club/Cricket Clubs, and within walking distance to Hallam Secondary College, gym, kindergartens/childcare, and doctor clinics,