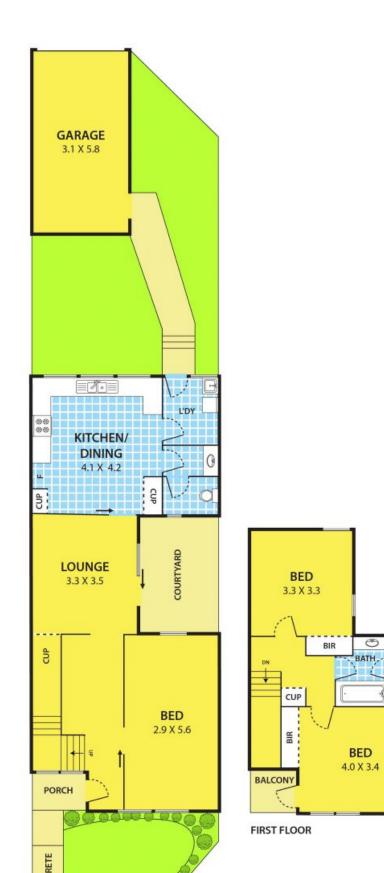

## A family home with fantastic investment appeal

Immediately comfortable, ultra-easy and with all the space you desire, this large three bedroom residence is ready for a new family to call it home. Alternatively, savvy investors will appreciate its versatile floor plan, location and strong rental opportunities. While the added bonus of a large bedroom downstairs makes it a truly unmissable opportunity.

Property features:

- Spacious living room, open-plan dining/kitchen with gas appliance
- Low maintenance backyard, balcony, courtyard

**Kosal Prum** 0423 610 870

Tony Le 0412 133 378

Leyton Real Estate Pty Ltd 7 Warwick Avenue, SPRINGVALE VIC 3171 (03) 9547 0345 | leytonre.com.au