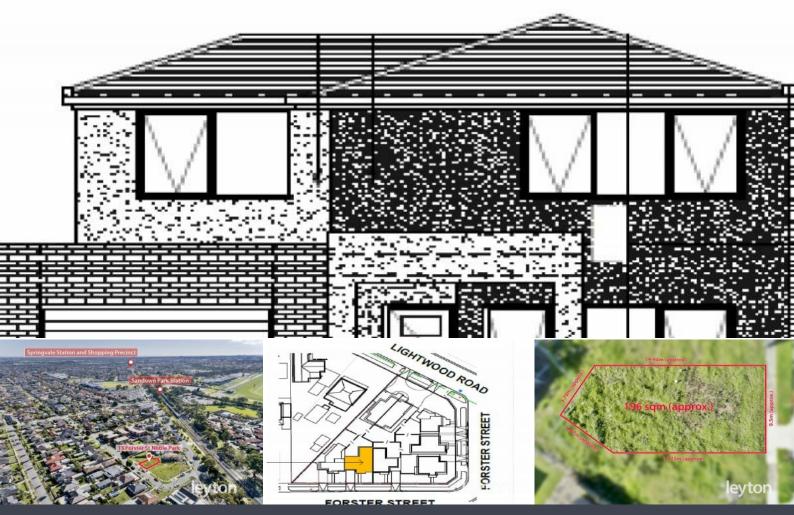

## Save on stamp duty: Build your home or investment property

Whether you're a first-time buyer, looking to downsize or invest this is an excellent opportunity to secure a prime piece of real estate in one of Noble Park's most desirable areas. With a range of options available, such as designing your dream home or building an investment property, the possibilities are endless. (STCA Subject to Council Approval).

With a generous land size of 196m2 approx., you'll have plenty of room to create your ideal living space (STCA Subject to Council Approval).

This prime parcel of land is situated in a quiet and peaceful neighborhood, just a stone's throw away from local amenities such as local shops, Sandown Park Train, schools and just a short drive to Springvale Library, Springvale Shopping Centre with local caf? and plenty of exotic restaurants.

So why buy existing home? You can buy and build and save on stamp duty.

Don't miss out on this fantastic opportunity to own a slice of paradise.

Kosal Prum

0423 610 870