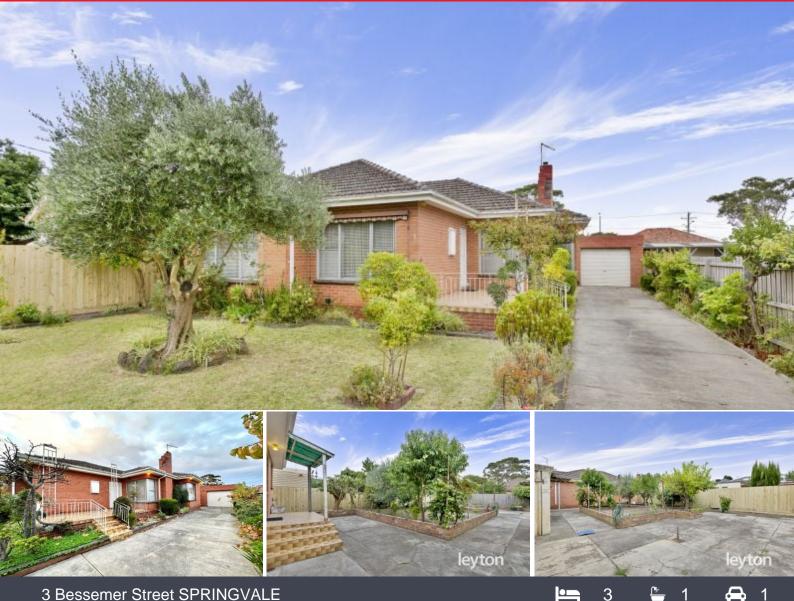

### 3 Bessemer Street SPRINGVAL

#### Classic 3 bedrooms house.

This classically comfortable 3 bedrooms brick home in a quiet, yet very convenient location close to top amenities (STCA).

Enviably placed close to Springvale Shopping Centre and a great selection of restaurants, caf?s and continental grocers. While easy access to schools, Monash University, Monash Hospital, buses and Springvale train station, Princes Highway, Monash Freeway and EastLink confirms lifestyle and investment appeal.

#### Property features:

- Formal lounge for relaxing and entertaining
- Remodelled open style gas kitchen/dining
- Ample storage, bench space/breakfast bar
- Three double bedrooms, main with BIR
- Neat bathroom and laundry, separate w/c
- Low maintenance home, terracotta tiled roof
- Split-system air conditioner
- Large garden/fruit trees, garage and shed.