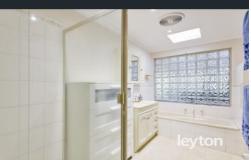

## 4 Bedroom family home in Sprinhgvale

Weatherboard 4 bedroom home with the following features:

- Master bedroom with ensuite, built-in robes
- Large 4 bedrooms
- Large lounge/dining area
- Under cover family BBQ area
- Ducted heating/ Evaporative cooling
- Ceiling fan
- Large backyard