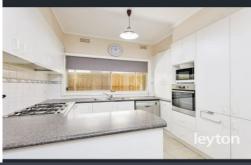

## 4 Bedroom family home in Sprinhgvale

Weatherboard 4 bedroom home with the following features:

- Master bedroom with ensuite, built-in robes
- Large 4 bedrooms
- Large lounge/dining area
- Under cover family BBQ area
- Ducted heating/ Evaporative cooling
- Ceiling fan
- Large backyard