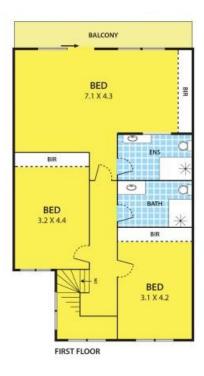

Featuring three spacious bedrooms with built-in robes, this home ensures ample storage space for all your needs. The separate bathroom adds convenience and privacy for you and your guests. But the true masterpiece lies in the master bedroom, which boasts a full en-suite and a large space that opens up to mesmerizing views of the waterfront. Stay comfortable year-round with the split system air conditioning, offering the perfect climate control for any season.