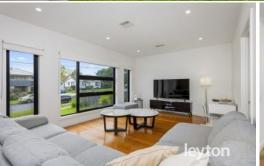

Step inside and be greeted by the impressive ground floor layout. The formal lounge, a large family room seamlessly connect to a spacious dining area, all flowing into a well-appointed kitchen. Timber flooring, downlights, and a contemporary bathroom add a touch of elegance to the lower level. Additionally, a versatile study room or fourth bedroom provides flexible living options.