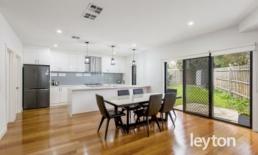

Step inside and be greeted by the impressive ground floor layout. The formal lounge, a large family room seamlessly connect to a spacious dining area, all flowing into a well-appointed kitchen. Timber flooring, downlights, and a contemporary bathroom add a touch of elegance to the lower level. Additionally, a versatile study room or fourth bedroom provides flexible living options.