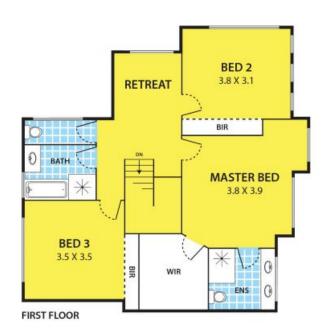

On the first floor, you'll find a luxurious master bedroom complete with a full en-suite and a walk-in robe with double basins. Two more bedrooms with built-in robes offer ample storage space, while a retreat area provides a peaceful sanctuary for relaxation.