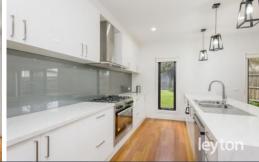

Step inside and be greeted by the impressive ground floor layout. The formal lounge, a large family room seamlessly connect to a spacious dining area, all flowing into a well-appointed kitchen. Timber flooring, downlights, and a contemporary bathroom add a touch of elegance to the lower level. Additionally, a versatile study room or fourth bedroom provides flexible living options.