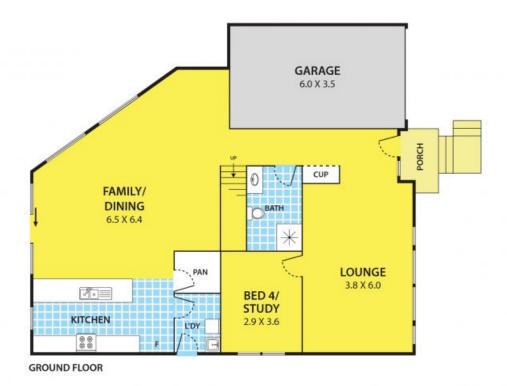

Step inside and be greeted by the impressive ground floor layout. The formal lounge, a large family room seamlessly connect to a spacious dining area, all flowing into a well-appointed kitchen. Timber flooring, downlights, and a contemporary bathroom add a touch of elegance to the lower level. Additionally, a versatile study room or fourth bedroom provides flexible living options.