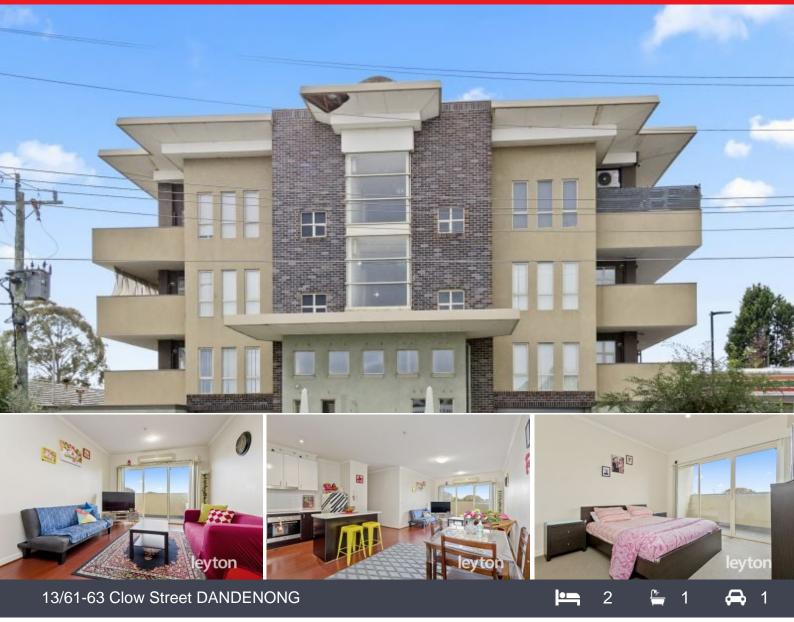

## Convenience & Central Position

Introducing a fantastic opportunity in the real estate market! This stunning property boasts an array of desirable features that will surely captivate any buyer. With 2 spacious bedrooms, a large living area seamlessly connected to the kitchen, a generously sized balcony, and a luxurious bathroom, this apartment offers an ideal living space for comfortable living.

This low maintenance design ensures a hassle-free lifestyle, allowing you to focus on enjoying your new home. Situated in an excellent location, this residence is within walking distance to Dandenong Plaza and RSL, providing convenient access to shopping and entertainment options. Furthermore, it is centrally positioned in Dandenong, offering easy accessibility to schools, including both Primary and Secondary Colleges. Nature lovers will appreciate the proximity to Robert Booth Reserve, a serene park and reserve perfect for relaxation and outdoor activities.

## 13/61-63 Clow Street, DANDENONG

DISCLAIMER: Please note plans are indicative only and not drawn to exact scale. All dimensions are approximate