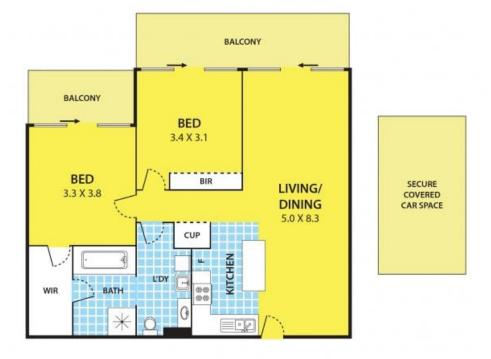

## 13/61-63 Clow Street, DANDENONG

DISCLAIMER: Please note plans are indicative only and not drawn to exact scale. All dimensions are approximate