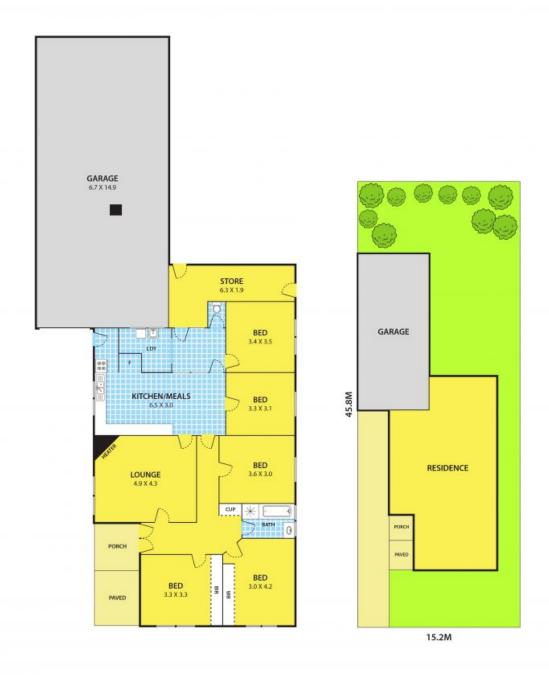

## Endless Potential in a Prime Location / Your **Dream Home Awaits!**

Embrace the opportunity for a bright future with this four-bedroom north-facing home, set on a substantial rectangular block of land approximately 700sqm(15.24m X 45.72m).

Featuring: The formal lounge boasts high ceilings, creating an airy and spacious atmosphere, the generous five-bedroom home awaits your personal touch, a central bathroom and separate toilet cater to your everyday needs. Additionally, a massive garage and storage offer practicality and convenience.

## 14 Virginia Street, SPRINGVALE

DISCLAIMER:

Please note plans are indicative only and not drawn to exact scale.
All dimensions are approximate