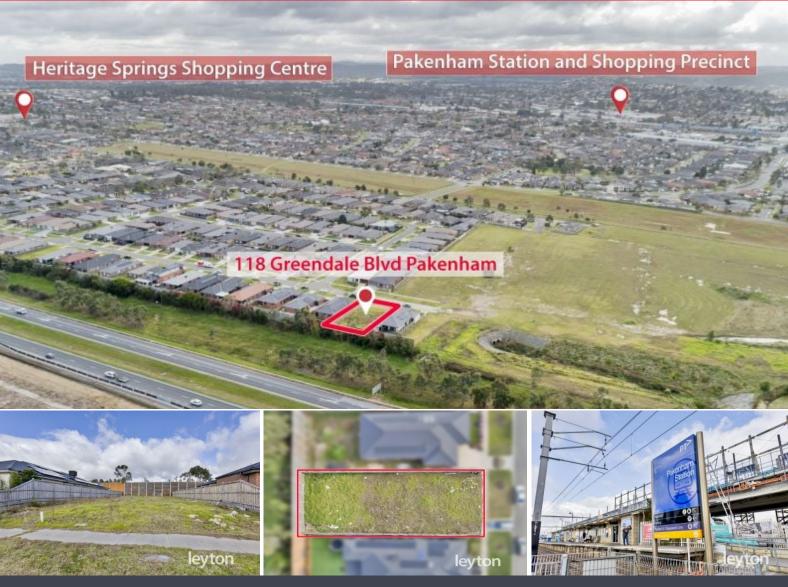

## 118 Greendale Boulevard PAKENHAM

## 636m2 Titled land. Start Building Your Dream Home!

Welcome to 118 Greendale Boulevard, Pakenham - an address that offers a perfect blend of convenience and modern design. Arden, the community where this property is located, has been thoughtfully designed to cater to all buyer needs while prioritizing sustainability and preserving property value.

This titled block presents a blank canvas, allowing you to design and create your ideal living space.

Arden Estate offers a lifestyle where convenience is at your fingertips. Benefit from the proximity to nearby primary and secondary schools, childcare facilities, and a shopping centre. Sports and recreational facilities cater to your active pursuits, while Pakenham's fast-growing town precinct and beautifully landscaped parks provide a haven for relaxation and enjoyment.

Seamless travel is facilitated by easy freeway access from the new Pakenham bypass and nearby public transport options. Explore Melbourne's CBD, Fountain Gate Shopping Centre, and Berwick with ease, where you'll discover an array of specialty stores, cafes, restaurants, schools, TAFE, and Monash University.