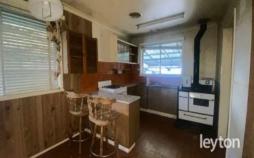

Step inside and discover the spacious layout that includes three bedrooms, providing ample space for the whole family. The bathroom offers a relaxing retreat with a bath, and a separate toilet adds convenience for busy mornings. The lounge area is perfect for unwinding after a long day, while the kitchen, complete with electric cooking and a wood fire stove, is a chef's delight. The adjoining meals area is ideal for enjoying delicious family meals together.