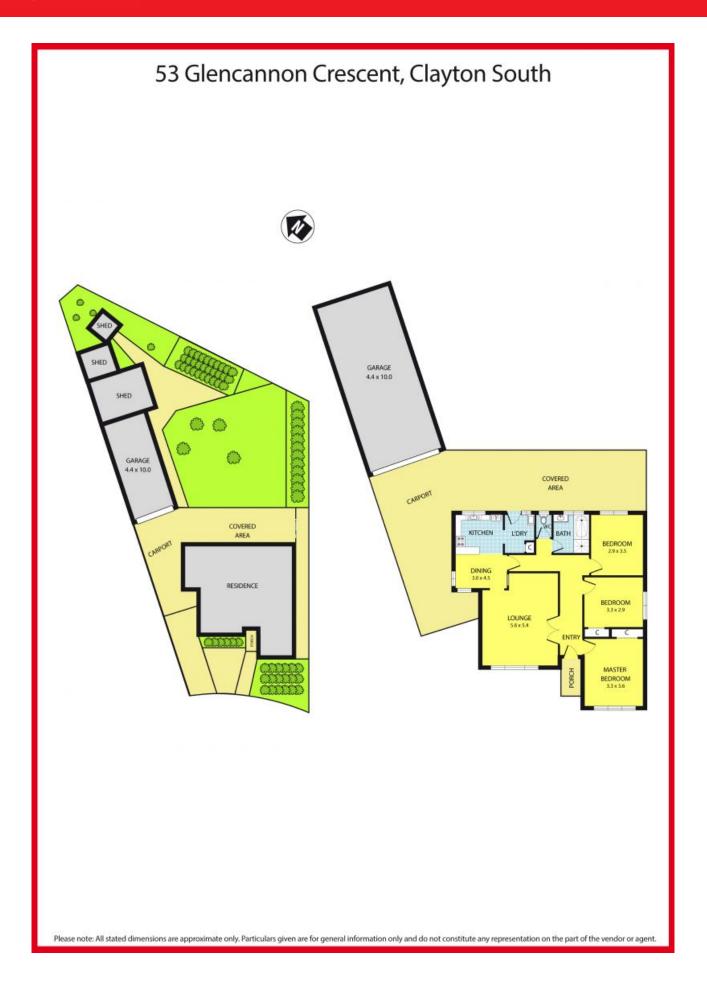

Step inside and discover the spacious layout that includes three bedrooms, providing ample space for the whole family. The bathroom offers a relaxing retreat with a bath, and a separate toilet adds convenience for busy mornings. The lounge area is perfect for unwinding after a long day, while the kitchen, complete with electric cooking and a wood fire stove, is a chef's delight. The adjoining meals area is ideal for enjoying delicious family meals together.

Parking is a breeze with a double carport and a large garage, offering plenty of space for your vehicles and additional storage. The workshop is perfect for those who enjoy DIY projects or need a dedicated space for their hobbies.