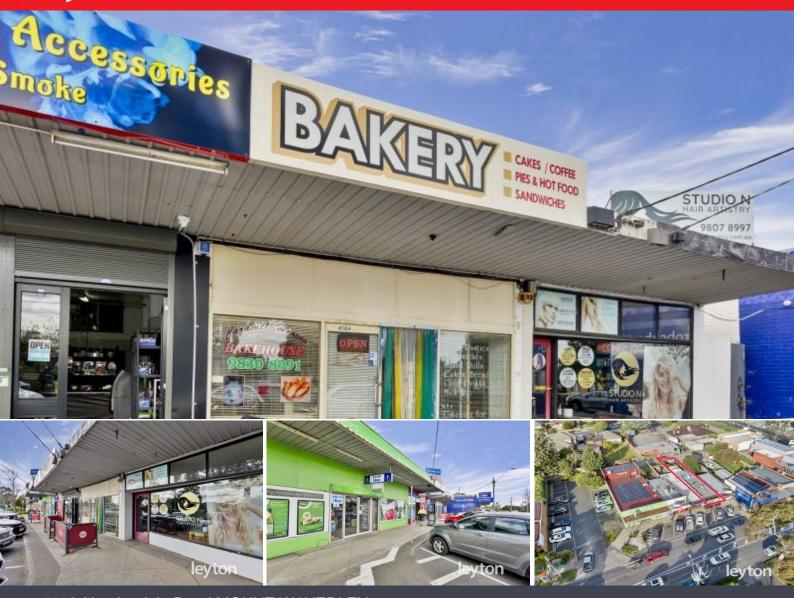

#### Bakery Business & Building For Sale!

Want to be your own boss or want to get into Mt Waverley Commercial Property Market? Then you must add this property to your new commercial portfolio!

Located near a busy intersection of Huntingdale Road and Waverley Road, the property's location is crucial for the success of any commercial venture.

A busy shopping strip with good street exposure and easy accessibility can attract a steady flow of customers and clients, ample parking spaces at the front and your own secured 1 car spaces with rear entry, short walk to Jordanville Train station and bus stops.

Additionally, the fact that it's been home to a successful bakery for nearly 20 years could indicate a stable and well-established business environment in the area.

\* Potential lease: \$36.000 PA + +

\* Land size: 192m2

### 416A Huntingdale Road, MOUNT WAVERLEY