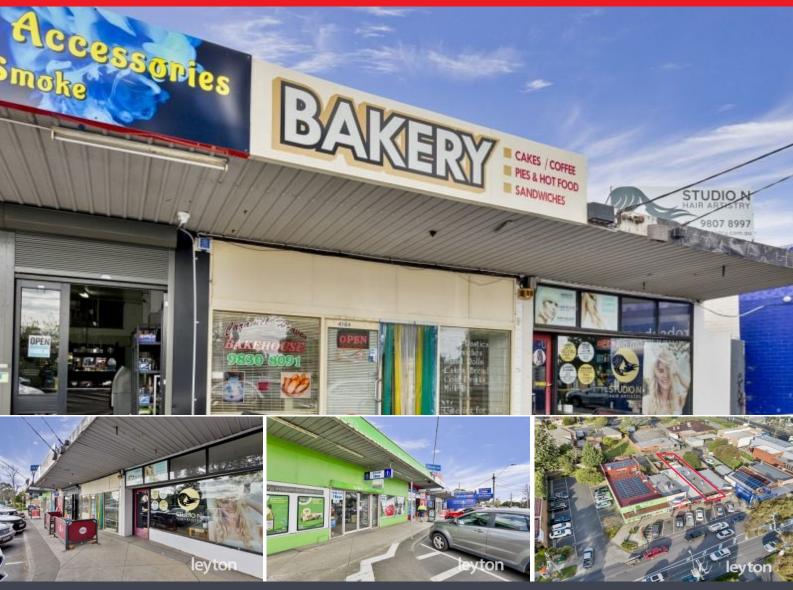

#### 416A Huntingdale Road MOUNT WAVERLEY

#### Bakery Business & Building For Sale!!

Want to be your own boss or want to get into Mt Waverley Commercial Property Market? Then you must add this property to your new commercial portfolio!

Located near a busy intersection of Huntingdale Road and Waverley Road, the property's location is crucial for the success of any commercial venture.

A busy shopping strip with good street exposure and easy accessibility can attract a steady flow of customers and clients, ample parking spaces at the front and your own secured 1 car spaces with rear entry, short walk to Jordanville Train station and bus stops.

Additionally, the fact that it's been home to a successful bakery for nearly 20 years could indicate a stable and well-established business environment in the area.

\* Potential lease: \$36.000 PA + +

\* Land size: 192m2