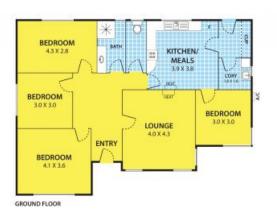

#### Property Features:

- 4 Bedrooms: Step into this spacious home with room for the whole family to enjoy
- Spacious Lounge: A warm and inviting space for gatherings and making memories.
- Open-plan Kitchen and Meals with Appliance: The kitchen is

## 31 Hope Street, SPRINGVALE

N

DISCLAIMER:

Please note plans are indicative only and not drawn to exact scale.

All dimensions are approximate