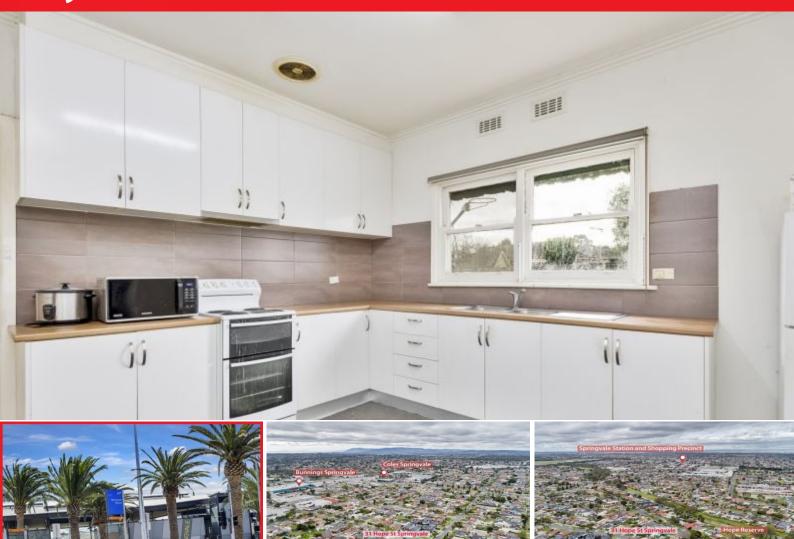

### Family Home on Development Size Block

Welcome to this charming family home, offering the perfect blend of comfort and potential. This family home is a diamond in the rough, sits on an enticing large south-facing rectangular block measuring 755m2 (approx.), an incredible opportunity for further development or total redevelopment (STCA - Subject To Council Approval). The possibilities are endless, offering immense value with numerous options to capitalize on.

#### Property Features:

- 4 Bedrooms: Step into this spacious home with room for the whole family to enjoy
- Spacious Lounge: A warm and inviting space for gatherings and making memories.
- Open-plan Kitchen and Meals with Appliance: The kitchen is