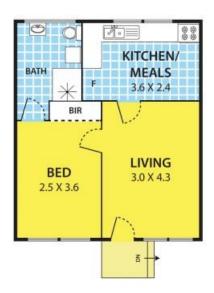

## Features:

- One spacious bedroom with a built-in robe (BIR)
- A brand-new free-standing cooktop
- Enjoy optimal climate control with split air conditioning
- Recently upgraded with timber laminate flooring
- Secure a car space provided, along with ample street parking for visitors
- Potential rental income of \$300/per week

## 4/111 Kelvinside Road, NOBLE PARK

DISCLAIMER: Please note plans are indicative only and not drawn to exact scale. All dimensions are approximate