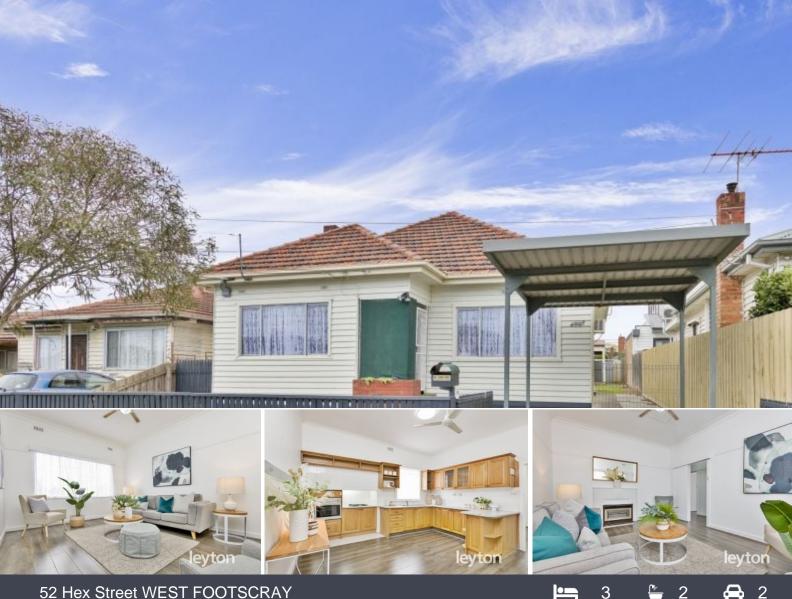

## 52 Hex Street WEST FOOTSCRAY

## Stylish and Comfortable Home with Development Potential (STCA)!

This spacious 3-bedroom house, brimming with potential for development, is a true gem. As you step inside, you'll be greeted by an inviting entrance hall that leads to a cozy lounge, Art Deco ceiling, complete with gas pyrox heating and ceiling fans for added comfort. The home boasts three generously sized bedrooms, all sliding built-in robes with air conditioner to Master bedroom. The rear of the house opens up to a spacious sunroom, perfect for relaxation.

The timber kitchen is a standout feature, showcasing stainless steel appliances, including a gas cooktop and electric oven. This setup is perfect for culinary enthusiasts. The property also offers two bathrooms, one of which conveniently adjoins a laundry and separate toilet.

Recent upgrades have given this home a fresh and modern feel, new timber laminated flooring, freshly painted inside and outside walls and roof tiles underwent a cleaning process.

For those who value parking convenience, there's an undercover carport at the front of the premises, and rear lane way access leads to a second undercover carport.