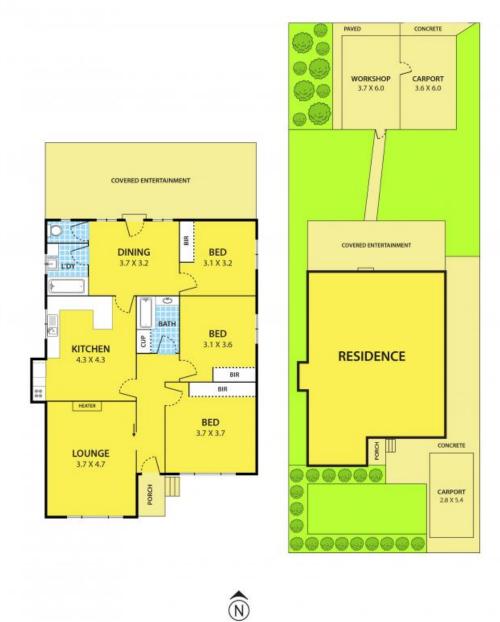

## 52 Hex Street, WEST FOOTSCRAY

DISCLAIMER: Please note plans are indicative only and not drawn to exact scale. All dimensions are approximate