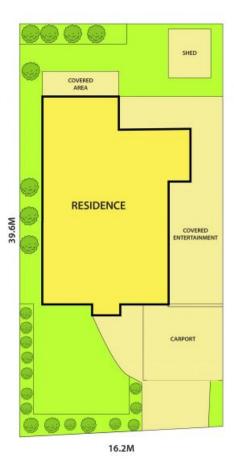

E WARREN SOUTH









### Discover Spacious Family Home in Narre Warren South

This spacious 4-bedroom offers comfort and convenience, situated just minutes from an array of amenities that enrich daily life.

This charming family home enjoys a prime location with swift access to a multitude of amenities, including:

- -Amberly Park Drive Reserve
- -Narre Warren South College
- -Amberly Park Shopping Precinct
- -Goodstart Early Learning
- -Casey Gate Medical Centre
- -Bus Stops
- -Hallam Train Station
- -Lynbrook Train Station
- -Monash Freeway
- -Trinity Catholic Primary School
- -Casey Gate Medical Centre
- -Fountain Gate Shopping Centre
- -Hampton Park Shopping Centre



Thu Le 0421 903 814



**Kosal Prum** 0423 610 870





## 3 Springvalley Way, NARRE WARREN SOUTH



FIRST FLOOR