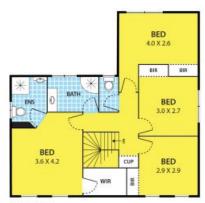

ngvalley Way NARRE WARREN SOUTH









### Discover Spacious Family Home in Narre Warren South

This spacious 4-bedroom offers comfort and convenience, situated just minutes from an array of amenities that enrich daily life.

This charming family home enjoys a prime location with swift access to a multitude of amenities, including:

- -Amberly Park Drive Reserve
- -Narre Warren South College
- -Amberly Park Shopping Precinct
- -Goodstart Early Learning
- -Casey Gate Medical Centre
- -Bus Stops
- -Hallam Train Station
- -Lynbrook Train Station
- -Monash Freeway
- -Trinity Catholic Primary School
- -Casey Gate Medical Centre
- -Fountain Gate Shopping Centre
- -Hampton Park Shopping Centre



Thu Le 0421 903 814



**Kosal Prum** 0423 610 870





## 3 Springvalley Way, NARRE WARREN SOUTH



FIRST FLOOR