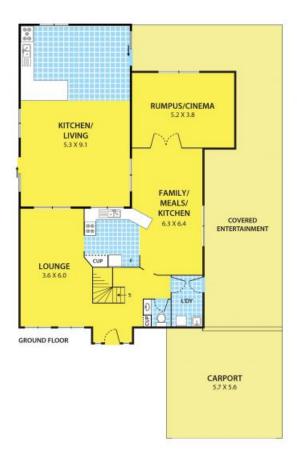

RRE WARREN SOUTH









### Discover Spacious Family Home in Narre Warren South

This spacious 4-bedroom offers comfort and convenience, situated just minutes from an array of amenities that enrich daily life.

This charming family home enjoys a prime location with swift access to a multitude of amenities, including:

- -Amberly Park Drive Reserve
- -Narre Warren South College
- -Amberly Park Shopping Precinct
- -Goodstart Early Learning
- -Casey Gate Medical Centre
- -Bus Stops
- -Hallam Train Station
- -Lynbrook Train Station
- -Monash Freeway
- -Trinity Catholic Primary School
- -Casey Gate Medical Centre
- -Fountain Gate Shopping Centre
- -Hampton Park Shopping Centre



Thu Le 0421 903 814



**Kosal Prum** 0423 610 870





## 3 Springvalley Way, NARRE WARREN SOUTH



FIRST FLOOR