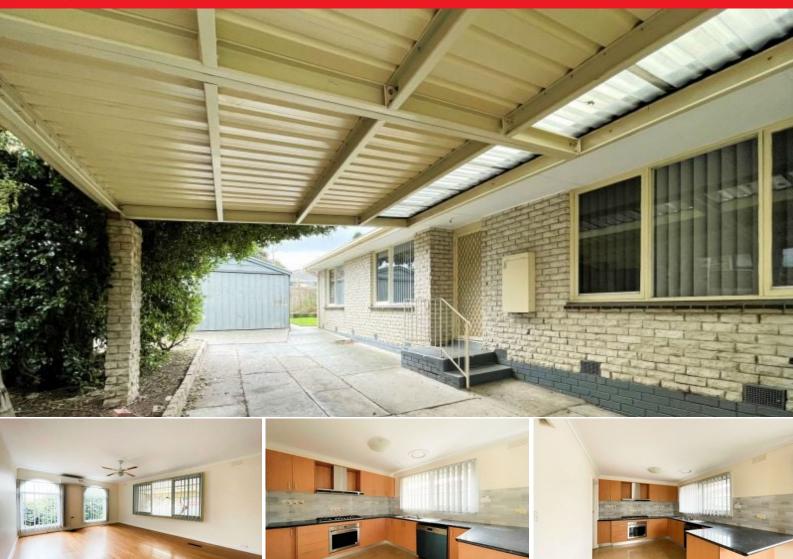

## 3BR Home

This stunning home that has been extremely well looked after, locates in the quiet area that easy access Westall Road and the Springvale central just on other side.

leyton

Property features:

- Bright and cozy lounge room
- 3 good size bedrooms, 2 with BIR
- Floor board through out
- Kitchen with lot of cupboards
- Spacious meal area
- Large bathroom, double size shower
- 2 toilets
- Ducted heating and air-conditioning split system.