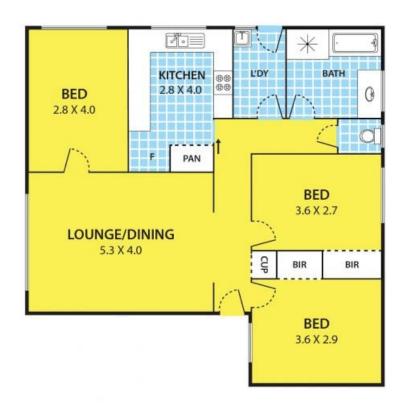

This home proudly sits at the rear and features:

- 3 bedrooms, 2 with BIRs
- 1 bathroom
- 1 toilet
- Open-plan Lounge and dining areas
- Gas appliances
- Security roller shutters
- Ducted heating
- Single remote garage

## 2/13 Avondale Street, SPRINGVALE

DISCLAIMER:

Please note plans are indicative only and not drawn to exact scale.

All dimensions are approximate