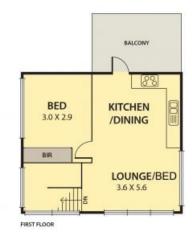

Property features:

- Bright open-plan Modern kitchen and dining spaces
- Lounge or third Bedroom
- Private balcony
- 2 Bedrooms with built-in-robes

Leyton Real Estate Pty Ltd 7 Warwick Avenue, SPRINGVALE VIC 3171 (03) 9547 0345 | leytonre.com.au

## 1/13 LEONARD AVE, NOBLE PARK

GROUND FLOOR

DISCLAIMER: Please note plans are indicative only and not drawn to exact scale. All dimensions are approximate