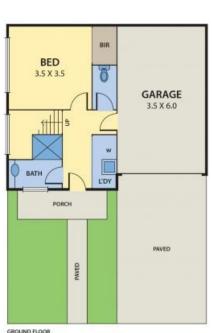

Property features:

- Bright open-plan Modern kitchen and dining spaces
- Lounge or third Bedroom
- Private balcony
- 2 Bedrooms with built-in-robes

Leyton Real Estate Pty Ltd 7 Warwick Avenue, SPRINGVALE VIC 3171 (03) 9547 0345 | leytonre.com.au

## 1/13 LEONARD AVE, NOBLE PARK

GROUND FLOOR

DISCLAIMER: Please note plans are indicative only and not drawn to exact scale. All dimensions are approximate