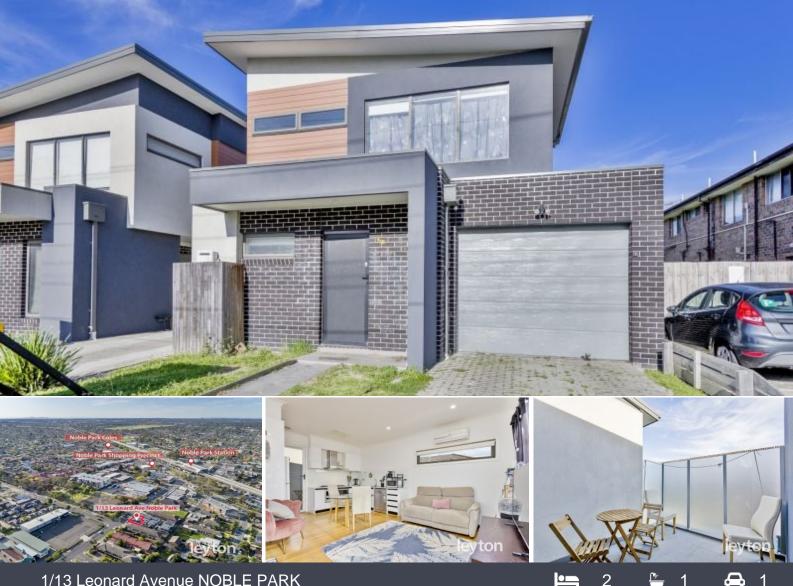

## 1/13 Leonard Avenue NOBLE PARK

## Front Own Driveway - Prime Position, Modern Living Style

Designed for modern lifestyles, with your very own driveway, this smartly appointed two bedrooms residence combines stylish finishes with practical design.

Set in a location that delivers unrivalled convenience, it's certain to impress first homebuyers and investors alike searching for low maintenance, yet spacious, home to live in or lease out.

Walk to Noble Park train station, Leornard Avenue & Douglas Street shopping and dining precinct in Noble Park Activity Centre, primary schools, specialty stores and supermarkets. As well as easy access to secondary schools, medical clinics, parks, community hubs, Ross Reserve, Noble Park Aquatic Centre, buses and major road links.

Property features:

- Bright open-plan Modern kitchen and dining spaces
- Lounge or third Bedroom
- Private balcony
- 2 Bedrooms with built-in-robes

Leyton Real Estate Pty Ltd 7 Warwick Avenue, SPRINGVALE VIC 3171 (03) 9547 0345 | leytonre.com.au