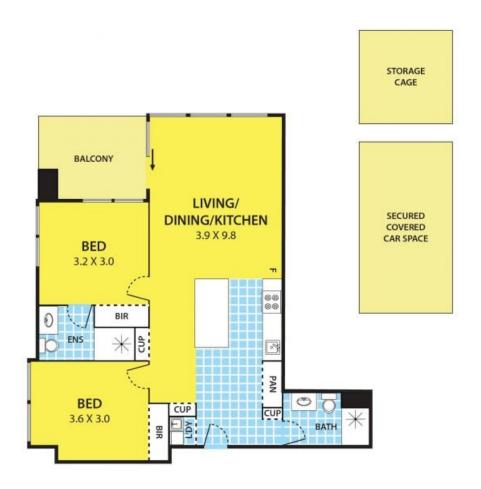

## Luxury Living in the heart of Glen Waverley - Azalea - Sky Garden

Embrace a lifestyle of modern comfort, convenience, and affordability in the heart of Glen Waverley with stunning 2-bedroom, 2-bathroom apartment at 25 O'Sullivan Rd. Offering not only spacious living but also an array of benefits, this property is the epitome of better affordability, low maintenance, and a location that perfectly complements your lifestyle. It embodies better affordability and minimal maintenance, making it an ideal choice for individuals, couples, small families, or excellent investment.

### Key Features and Amenities:

- 2 Bedrooms: Discover two beautifully designed bedrooms, each providing relaxation and rejuvenation.
- 2 Bathrooms, 2 Toilets: Enjoy the luxury of two well-appointed bathrooms and an additional toilet, ensuring privacy and ease of living.
- Parking and Storage: This apartment includes the

### DISCLAIMER:

Please note plans are indicative only and not drawn to exact scale.

All dimensions are approximate