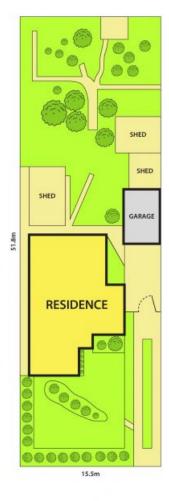

## Superb Position On Potential 805 sqm Approx.

Discover the endless potential for this charming property offering opportunities for astute investors, developer or families wanting to build their dream home (STCA Subject To Council Approval).

Featuring 3 bedrooms, 1 bathroom, sunroom, and a garage, this home provides a solid foundation for comfortable family living. Situated on an expansive 805 sqm approx. lot, this property offers the unique potential to build two oversized town residences (STCA Subject To Council Approval) making it an enticing for those looking to maximize the property's value or create an extended living space for family.

## 8 Hinkler Avenue, BENTLEIGH EAST

DISCLAIMER:

Please note plans are indicative only and not drawn to exact scale. All dimensions are approximate