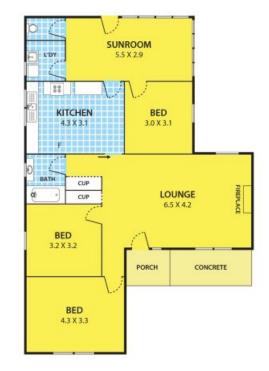

Featuring 3 bedrooms, 1 bathroom, sunroom, and a garage, this home provides a solid foundation for comfortable family living. Situated on an expansive 805 sqm approx. lot, this property offers the unique potential to build two oversized town residences (STCA Subject To Council Approval) making it an enticing for those looking to maximize the property's value or create an extended living space for family.

## 8 Hinkler Avenue, BENTLEIGH EAST

DISCLAIMER:

Please note plans are indicative only and not drawn to exact scale. All dimensions are approximate