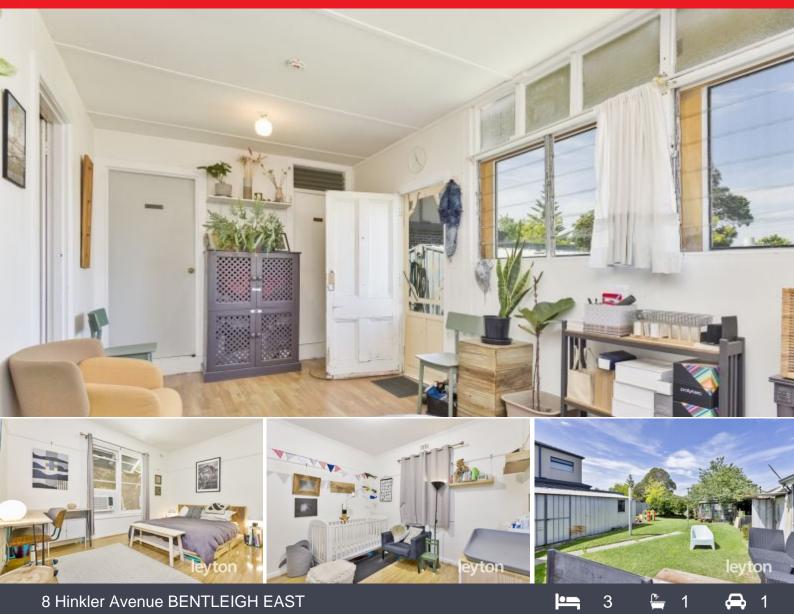

## Superb Position On Potential 805 sqm Approx.

Discover the endless potential for this charming property offering opportunities for astute investors, developer or families wanting to build their dream home (STCA Subject To Council Approval).

Featuring 3 bedrooms, 1 bathroom, sunroom, and a garage, this home provides a solid foundation for comfortable family living. Situated on an expansive 805 sqm approx. lot, this property offers the unique potential to build two oversized town residences (STCA Subject To Council Approval) making it an enticing for those looking to maximize the property's value or create an extended living space for family.

## 8 Hinkler Avenue, BENTLEIGH EAST

DISCLAIMER:

Please note plans are indicative only and not drawn to exact scale. All dimensions are approximate