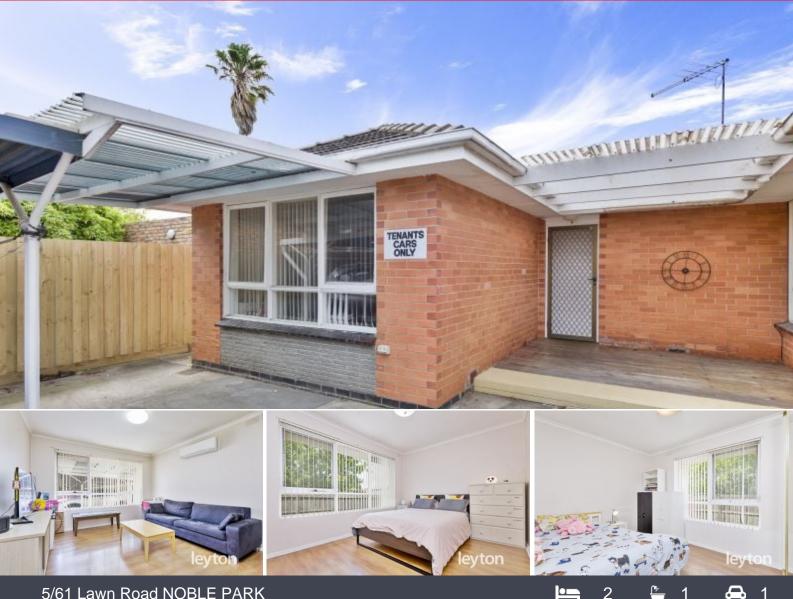

## 5/61 Lawn Road NOBLE PARK

## Ideal for First Home Buyers or Downsizers!

This 2-bedroom unit in Noble Park offers a convenient and comfortable living space. Located just 650 meters from Sandown Train Station, ensuring excellent connectivity. It's within walking distance to Heatherhill Primary School, Keysborough Secondary College Banksia Campus, and other essential amenities including Springvale and Noble Park Shopping Central, Aquatic Centre, Noble Park Train Station, bus stops, child care centres and Ross Reserves.

The living room is spacious, allowing for a comfortable sofa, a coffee table, and entertainment equipment. Large windows provide natural light and pleasant views of the surroundings.

Two bedrooms with built-in robes, an updated bathroom, and timber laminated flooring. Parking is convenient with a secure 1 car carport and ample street parking for visitors.

This property also presents a great rental opportunity with a potential income of \$350-\$380 per week.

Ideal for professionals, students, or small families, this unit

Council Rates: \$973.80/year (approx) Water Rates: \$166.60 p/q