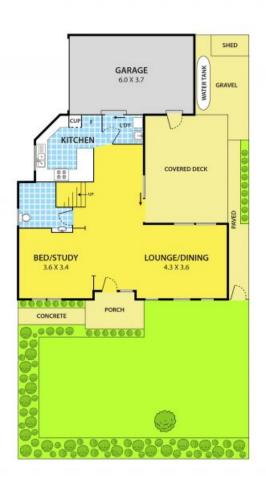

Enjoy the luxury of 2 bedrooms, including a Master Bedroom with a Walk-in robe (WIR) and en-suite, along with central bathroom, 3 toilets, and a versatile study area that can easily convert to a third bedroom to fit your lifestyle.

The single garage provides secure and convenient parking, enhancing the comfort of living in this well-appointed townhouse. Step outside onto the covered outdoor deck, a serene retreat for relaxation and entertaining, perfect for creating cherished memories with loved ones.

## 1/35 Whitworth Avenue, SPRINGVALE

DISCLAIMER:

Please note plans are indicative only and not drawn to exact scale.

All dimensions are approximate