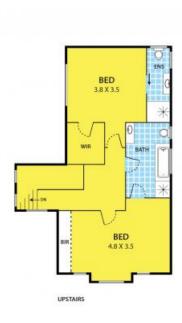

Enjoy the luxury of 2 bedrooms, including a Master Bedroom with a Walk-in robe (WIR) and en-suite, along with central bathroom, 3 toilets, and a versatile study area that can easily convert to a third bedroom to fit your lifestyle.

## 1/35 Whitworth Avenue, SPRINGVALE

DISCLAIMER:

Please note plans are indicative only and not drawn to exact scale.

All dimensions are approximate