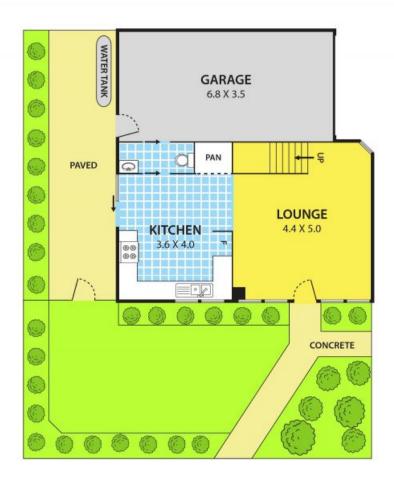

It boasts a spacious open-plan living and dining area, two bedrooms each with two ensuite bathrooms and walk-in robes, a modern Tu-pack kitchen featuring stone bench tops and European stainless steel appliances, along with ducted heating and evaporative cooling. The property includes an automatic lock-up garage, a rainwater tank, and your own low-maintenance, private front yard and rear courtyard.