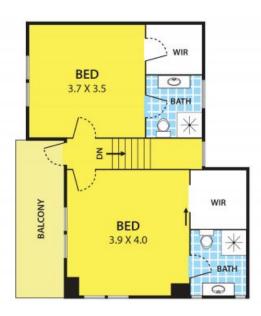

It boasts a spacious open-plan living and dining area, two bedrooms each with two ensuite bathrooms and walk-in robes, a modern Tu-pack kitchen featuring stone bench tops and European stainless steel appliances, along with ducted heating and evaporative cooling. The property includes an automatic lock-up garage, a rainwater tank, and your own low-maintenance, private front yard and rear courtyard.