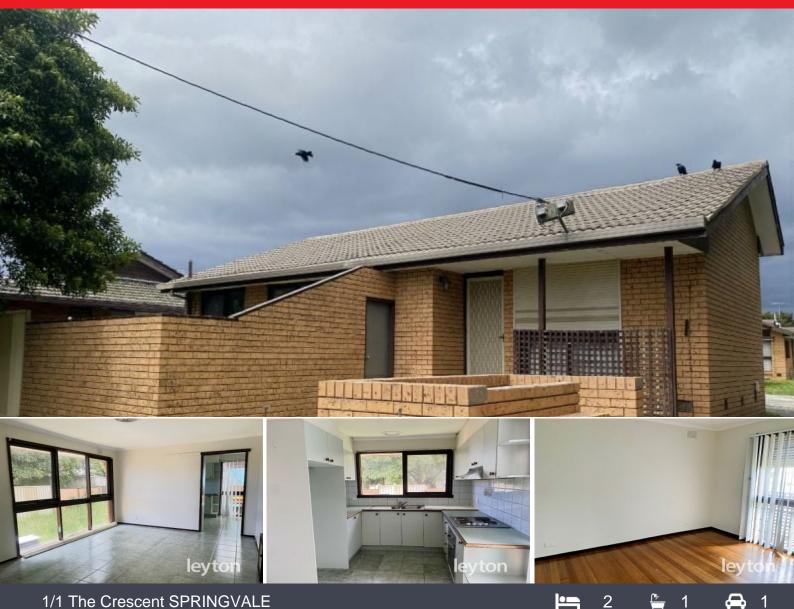

## leyton

Nestled in a prime location, this front-facing 2-bedroom villa unit offers a lifestyle of convenience just a short stroll from Springvale Central. Immerse yourself in the array of amenities, from seamless public transport options to an abundance of restaurants, medical clinics, churches, schools, and shops.

Property Features:

Available now

- Spacious lounge room adorned with a split A/C.

- 2 bedrooms featuring built-in robes and polished floorboards, creating a stylish and cozy.

- Tiles in the lounge, kitchen, and wet areas for easy maintenance.
- Main bathroom and a separate toilet for added convenience.
- Enjoy a private courtyard, perfect for relaxation or entertaining.
- Secure your vehicle in the lock-up garage, providing peace of mind.

## 1/1 The Crescent, SPRINGVALE

DISCLAIMER: Please note plans are indicative only and not drawn to exact scale. All dimensions are approximate