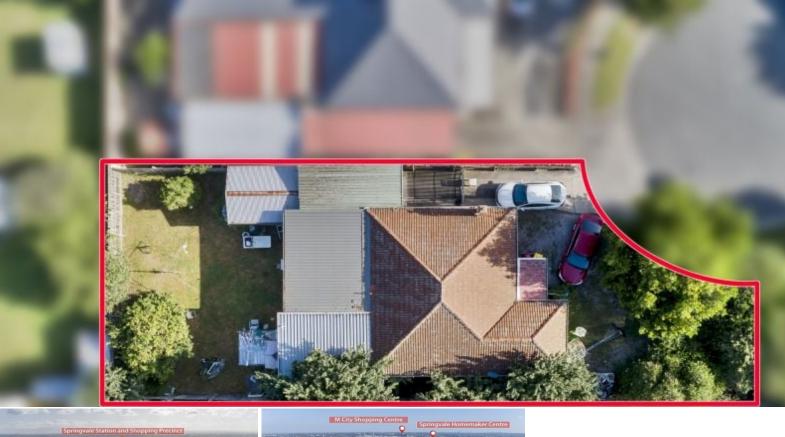

## Your Dream Home Awaits!

Embrace the opportunity for a bright future with this vinyl cladding four-bedroom home, set on a block of land approximately 590 m2. This property is primed for rebuild or future development, offering endless possibilities!

Featuring: The formal lounge, the generous four-bedroom home awaits your personal touch, a central bathroom and separate toilet cater to your everyday needs.

Renovate the existing home, explore the potential for development (Subject to Council Approval) or build your dream home- the choice is yours!