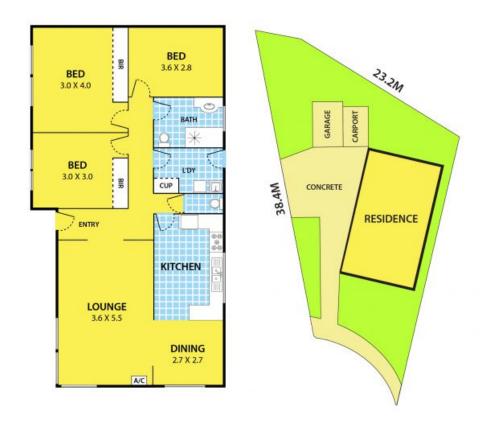

### ? 3 Good-Sized Bedrooms:

2 bedrooms with built-in robes for your storage needs. Heating and cooling facilities to keep you comfortable year-round.

Enjoy the convenience of 2 toilets for added comfort. Spacious Outdoor Area:

#### Brand new renovated kitchen

Large yard space for running around and outdoor activities. Located in a quiet street, providing a peaceful and private environment. Proximity to Education:

Close to Westall Primary and Secondary College for easy access to quality education.

### 30 Monash Crescent, CLAYTON SOUTH

DISCLAIMER:

Please note plans are indicative only and not drawn to exact scale.

All dimensions are approximate