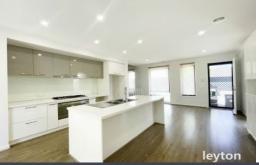

## Features Include:

- 3 bedrooms, master including FES and BIR
- 2 bathrooms (including ensuite)
- Powder room with walked in storage
- Open kitchen and dining area
- Gas appliances
- Ducted Heating
- Split system in Living area and 2 bedrooms
- Remote control garage with internal and external access