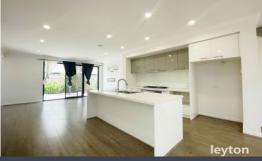

## Features Include:

- 3 bedrooms, master including FES and BIR
- 2 bathrooms (including ensuite)
- Powder room with walked in storage
- Open kitchen and dining area
- Gas appliances
- Ducted Heating
- Split system in Living area and 2 bedrooms
- Remote control garage with internal and external access