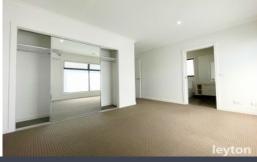

## Features Include:

- 3 bedrooms, master including FES and BIR
- 2 bathrooms (including ensuite)
- Powder room with walked in storage
- Open kitchen and dining area
- Gas appliances
- Ducted Heating
- Split system in Living area and 2 bedrooms
- Remote control garage with internal and external access