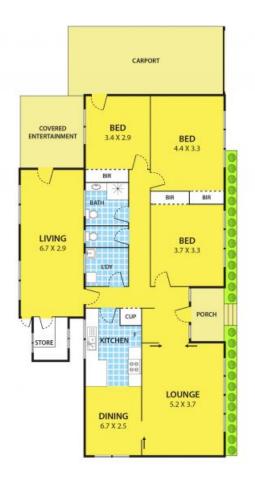

#### Discover the perfect blend ...

Discover the perfect blend of comfort and convenience with our spacious 3-bedroom, 1-bathroom, 1-toilet rental property! Nestled in a prime location, this home is your gateway to a vibrant lifestyle.

#### Close to Schools and Parks:

A great choice of schools, beautiful parks, buses, and Springvale station are all in close proximity, ensuring a well-connected and family-friendly environment.

Bright and spacious living room with tiled floors for a modern touch.

Open-style kitchen/dining with modern appliances, perfect for culinary enthusiasts.

Large sunroom/second kitchen with skylights, offering a cozy space to relax.

Relaxing bedrooms with built-ins and charming timber floors.

## 43 Springvale Road, SPRINGVALE

DISCLAIMER:

Please note plans are indicative only and not drawn to exact scale.

All dimensions are approximate