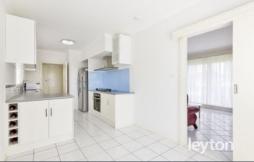

Open-style kitchen/dining with modern appliances, perfect for culinary enthusiasts.

Large sunroom/second kitchen with skylights, offering a cozy space to relax.

Relaxing bedrooms with built-ins and charming timber floors.