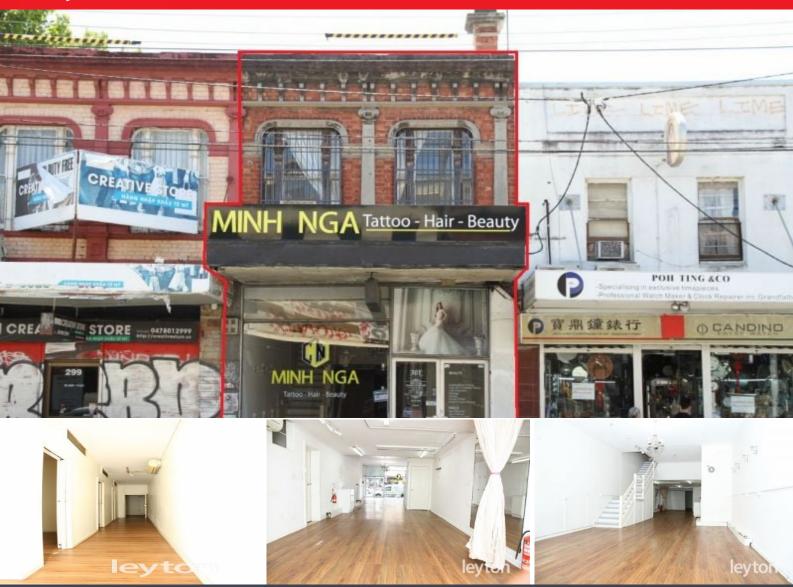

## 301 Victoria Street ABBOTSFORD

## Prime Retail Shop FOR LEASE!!

- \* Busy end of Victoria Street, Abbotsford
- \* Spacious and Versatile
- \* Ground floor: 163 sqm approx
- \* Upstairs: 85 sqm approx
- \* Total: 248 sqm of flexible retail or restaurant
- \* Rear access for seamless operations
- \* Amenities: Kitchenette, toilets facilities
- \* Trams at your doorstep, ensuring easy customer reach

For inspection contact Leyton Commercial Team on 9547 0345 or commercials@leytonre.com.au

Council Rates: \$3,500.00/year (approx)
Water Rates: \$1,200.00/year (approx)

**Leyton Commercials** 