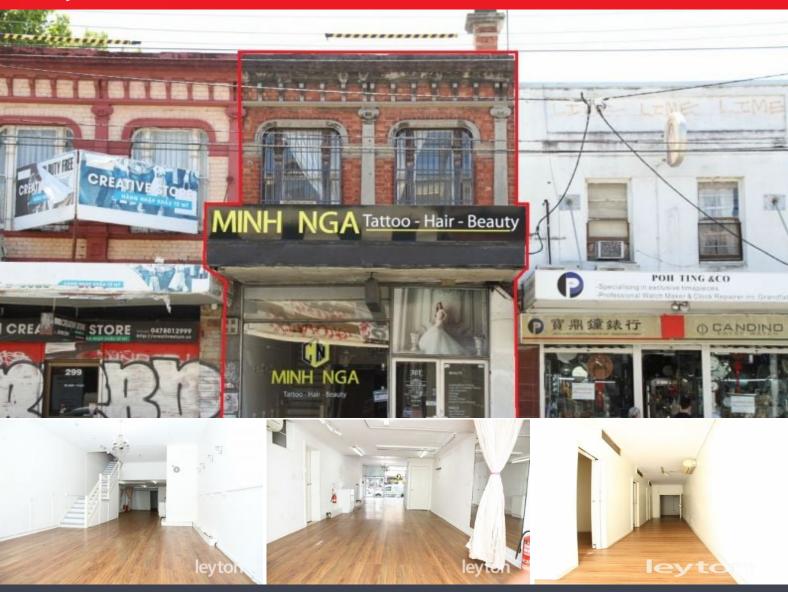

## 301 Victoria Street ABBOTSFORD

## Prime Retail Shop FOR LEASE!!

- \* Busy end of Victoria Street, Abbotsford
- \* Spacious and Versatile
- \* Ground floor: 163 sqm approx
- \* Upstairs: 85 sqm approx
- \* Total: 248 sqm of flexible retail or restaurant
- \* Rear access for seamless operations
- \* Amenities: Kitchenette, toilets facilities
- \* Trams at your doorstep, ensuring easy customer reach

For inspection contact Leyton Commercial Team on 9547 0345 or commercials@leytonre.com.au

Council Rates: \$3,500.00/year (approx)
Water Rates: \$1,200.00/year (approx)

**Leyton Commercials** 