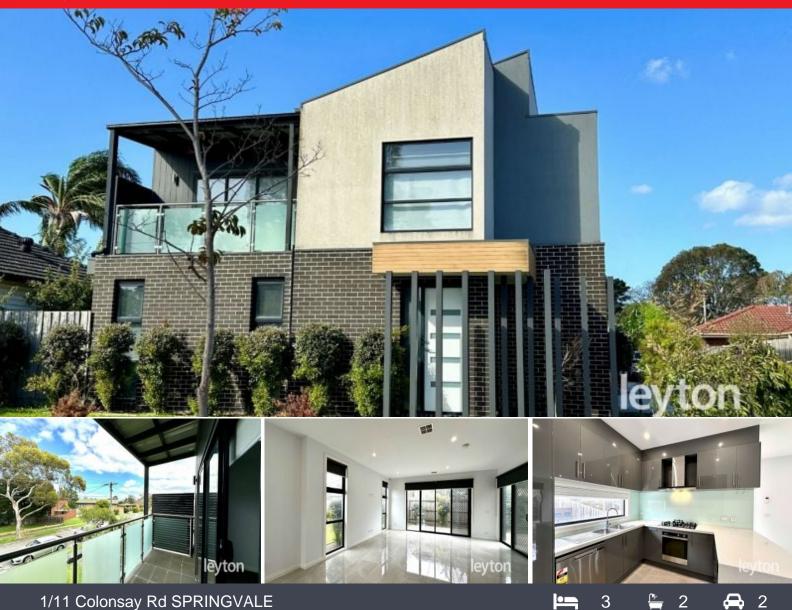

## Centrally located townhouse

The low maintenance double storey townhouse, tucked away from the busy streets, located within 5 minutes from most amenities, walking distant to Springvale shops and station.

Property highlights include:

Open plan large living downstairs with stone kitchen benches, gas cooktop and electric oven, plenty cupboards and drawers. Master bedroom with WIR and large ensuite Other 2 good size bedrooms with build in wardrobes Low maintenance garden with water tank and garden shed.