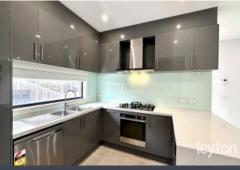

Property highlights include:

Open plan large living downstairs with stone kitchen benches, gas cooktop and electric oven, plenty cupboards and drawers. Master bedroom with WIR and large ensuite Other 2 good size bedrooms with build in wardrobes Low maintenance garden with water tank and garden shed.