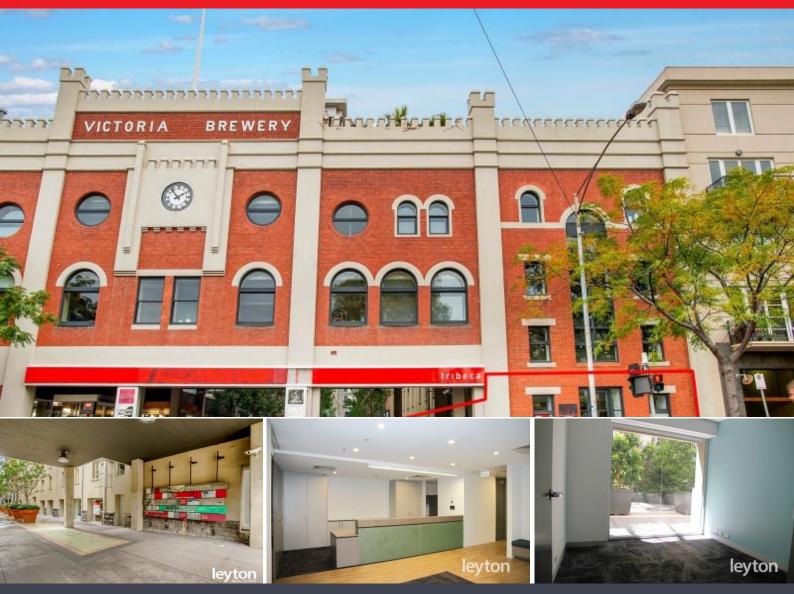

## 1/412 Victoria Parade EAST MELBOURNE

## \* Medical Professional Suites for Lease in East Melbourne \*

Looking for the perfect location for your medical practice? Look no further! Situated in close proximity to hospitals and medical centres, these ready-to-go medical suites in East Melbourne are now available for lease.

Features include:

- ? Well-equipped reception area
- ? 5 specialist rooms plus a nurse room
- ? Refrigerated heating and cooling system
- ? Two disabled toilets for accessibility
- ? Dedicated filing room for efficient organization
- ? Well-designed and functional space
- ? Kitchenette staff room for convenience