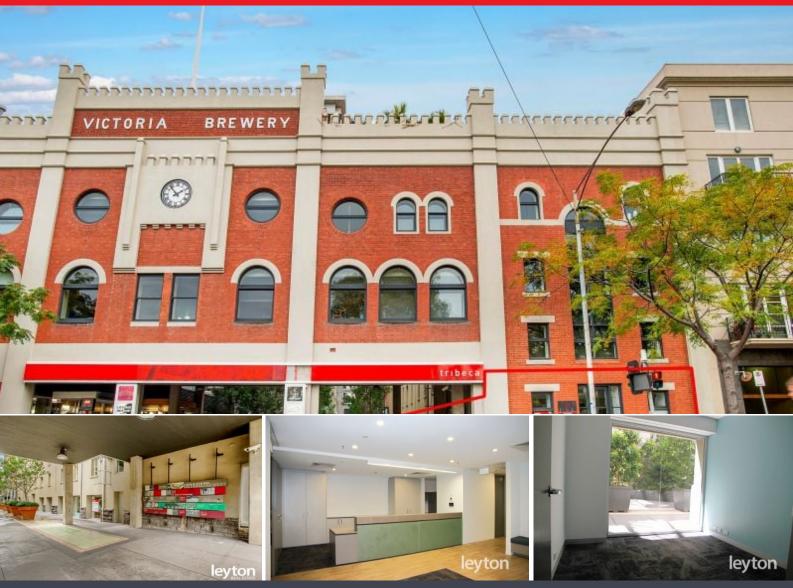

## 1/412 Victoria Parade EAST MELBOURNE

## \* Medical Professional Suites for Lease in East Melbourne \*

Looking for the perfect location for your medical practice? Look no further! Situated in close proximity to hospitals and medical centres, these ready-to-go medical suites in East Melbourne are now available for lease.

Features include:

- ? Well-equipped reception area
- ? 5 specialist rooms plus a nurse room
- ? Refrigerated heating and cooling system
- ? Two disabled toilets for accessibility
- ? Dedicated filing room for efficient organization
- ? Well-designed and functional space
- ? Kitchenette staff room for convenience