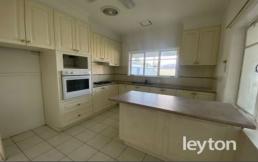

#### ? Features:

- \* 3 bedrooms with a central bathroom and 2 toilets for added convenience.
- \* Spacious living room, perfect for gatherings and relaxation.
- \* Adjoining study or secondary living space, ideal for remote work or additional lounging.