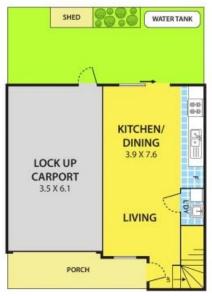

## 4/27 Leonard Avenue, NOBLE PARK

GROUND FLOOR

DISCLAIMER: Please note plans are indicative only and not drawn to exact scale. All dimensions are approximate