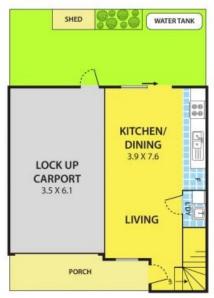

## 4/27 Leonard Avenue, NOBLE PARK

GROUND FLOOR

DISCLAIMER:

Please note plans are indicative only and not drawn to exact scale.

All dimensions are approximate