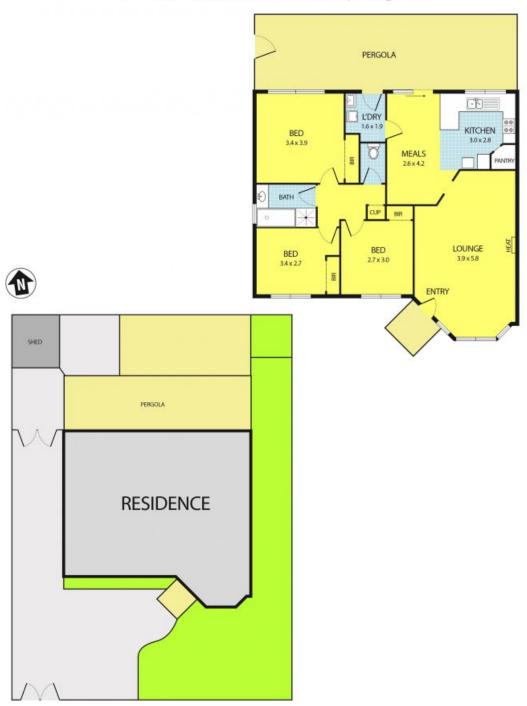

## leyton

2/741 Heatherton Road SPRINGVALE

This unit boasts a spacious formal lounge, illuminated kitchen

**Tony Le** 0412 133 378

**Nora Man** 0416779452

## 2/741 Heatherton Road, Springvale

Please note: All stated dimensions are approximate only. Particulars given are for general information only and do not constitute any representation on the part of the vendor or agent.